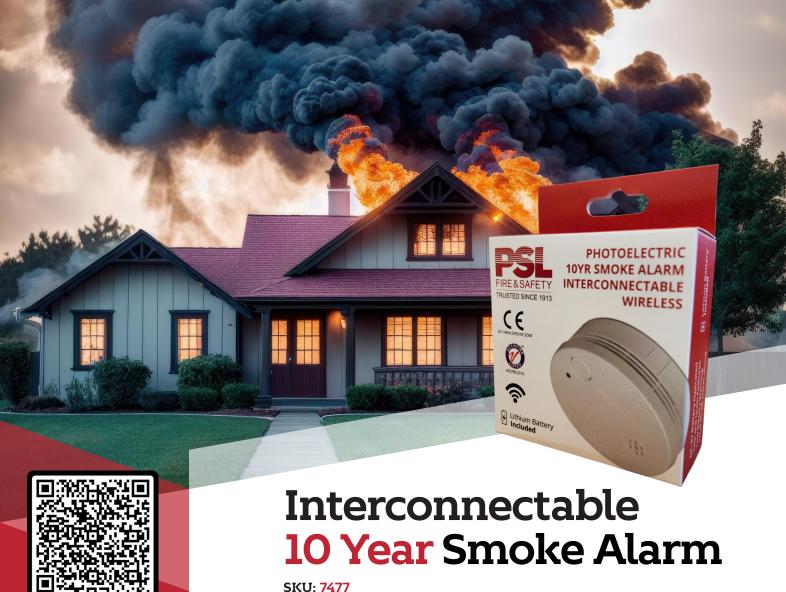

## Also Available

**SCAN ME** 

SKU: 7477-R

Interconnectable **Smoke Alarm Remote** 

SKU: 7532

70mm Magent Fixing Kit

The Advanced electronics with a Photoelectric smoke sensing chamber provide early detection of fires. Using wireless transmission technology up to 20 alarms can be connected with a maximum range of 100m to give the whole house early warning of a fire not just the room the fire has started