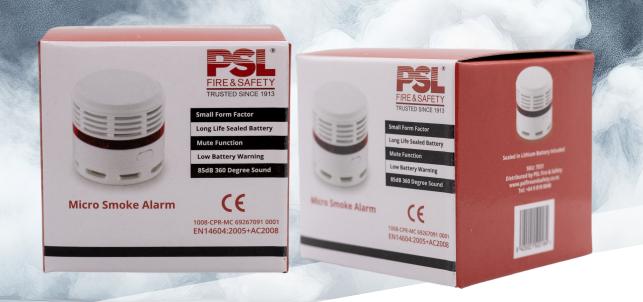

## 10 Year Micro Smoke Alarm

Smart, Small & long life.....

The PSL micro smoke alarm has advanced electronics and a photoelectric smoke sensing chamber that provides early detection of fires.

Onboard software can automatically adjust the sensitivity to adapt to the environment and avoid false alarms. The alarm is powered by a 10-yearlong lithium-ion battery. It is an easy-to-install, long-life fire safety solution for your home.

## Dimensions: 45mm x 45mm

Easy to install Low power consumption, eco-friendly and energy saving Test button Built-in 10-year lifespan Lithium battery End of life signal,reminding user of replacement Self-checking sensor, Mute low-sensitivity mode Sensor malfunction alarm Low battery warning Sound 85dB (3M) Certificates: CE(0086-CRP-550646), EN 14604 2005, RoHS, ISO9001