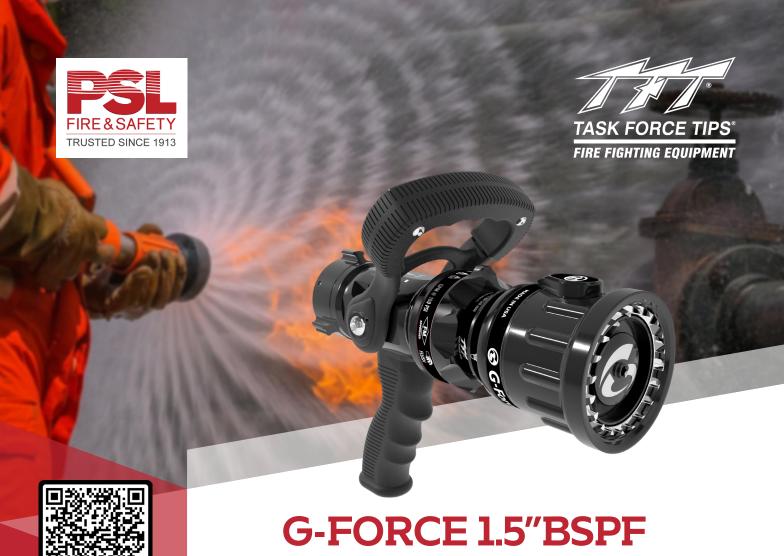

## **G-FORCE 1.5"BSPF VALVE W/GRIP**

|                       | 0.00                      |
|-----------------------|---------------------------|
| Weight                | 2.04kg                    |
| Operating Pressure    | 500 KPA                   |
| Туре                  | Selectable                |
| Fog Teeth             | Spinning                  |
| Inlet Coupling Style  | Knurled                   |
| Remote Control        | No                        |
| Pistol Grip           | Yes                       |
| Body Size             | 38mm                      |
| Inlet Connection Type | BSP Female                |
| Pressure Mode         | Single                    |
| Flow Rate             | 110/230/360/470/570 l/min |
| Style                 | One Piece with Valve      |
| Bumper Material       | Rubber - bonded           |
| Inlet Coupling Swivel | Full Time Swivel          |
| Straight Tip          | No                        |